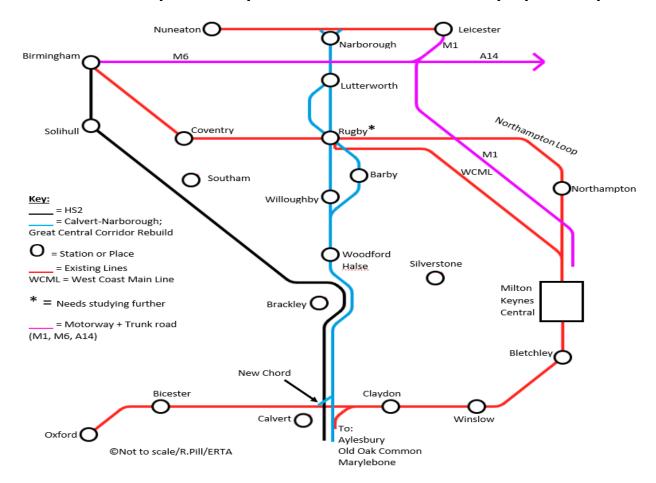

Rebuild a Great Central Rail Corridor for more capacity and route options south of Narborough to Rugby and Calvert for East Midlands, Oxford, Aylesbury and beyond links and opportunities to declutter roads and clean up the environment. Let's stop the rot, protect the corridor and keep options open!

| lt | is | V | ita | l tŀ | nat: |
|----|----|---|-----|------|------|
|    |    |   |     |      |      |

- The corridor is protected from further blockages and realignment land likewise by pro-active Government policy and action
- You add your voice to reopening the railway write/email to your local MP c/o House of Commons, London. SW1A 0AAhttps://members.parliament.uk/members/commons and these Councils (Google them): West Northamptonshire Unitary Council, Rugby Borough Council, Warwickshire County Council, Leicestershire County Council, Buckinghamshire Unitary Council and Leicester City Council.
- English Economic Heartlands (EEH) c/o England's Economic Heartland Business Unit c/o Buckinghamshire County Council, Walton Street, Aylesbury, HP20 1UA or for general enquiries please contact Business Unit Manager Lyndsey Cox on 01296 382703 or englandseconomicheartland@buckscc.gov.uk
- Join ERTA and help inform a growing team of pro-active support.
- Put nature reserves, cycleways, canals, roads and development elsewhere not on the route of a potential new-build/re-build rail corridor.